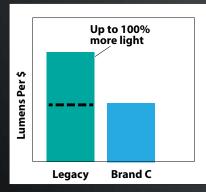

# **Highest lumen per dollar** – tremendous flexibility in how you light your site

- Improved performance choice of lumen packages (up to over 23,523 lumens)
- Better light distribution more illumination on your dispensers
- Designed for utility and/or DLC approval and rebate participation