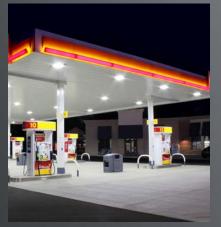

### **Stunningly Attractive** – day and night!

#### **Extremely slim optical unit** – flush look against the canopy

During the day the Legacy disappears, assuring that attention goes to your marketing elements, not the canopy fixture

Full panel brilliance, properly scaled to your canopy, with no annoying gaps or glaring diode point sources