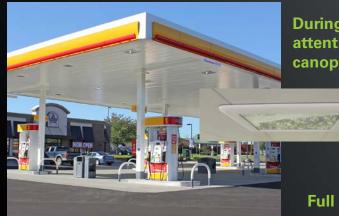

#### **Extremely slim optical unit** – flush look against the canopy

During the day the Legacy disappears, assuring that attention goes to your marketing elements, not the canopy fixture

Full panel brilliance, properly scaled to your canopy, with no annoying gaps or glaring diode point sources