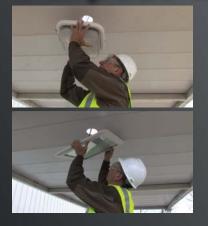

#### **Designed to replace the LSI Scottsdale**

installs quickly into existing 4" hole without extra cutting, drilling or caulking

**One-Person** – Fastest, easiest installation in the marketplace

High Performance, Low Cost – most cost-effective LED canopy fixture in the marketplace